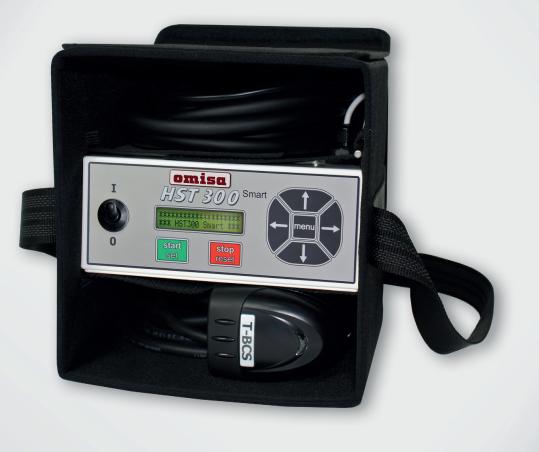

## OMISA HST 300 Smart

The 300 line of welding units represents a product platform of more than 40,000 units sold around the world, which combine compact dimensions with the highest performance. Even electrofusion fittings with a diameter of over 2000 mm don't meant any issues for this product line. The **OMISA** HST 300 Smart is the most recent member of the 300 line. The new model version, too, makes a difference by its professional welding control characteristics and data traceability management, incl. PDF data transfer, for an operating range inclusive of fittings of up to 160 mm of diameter.

## The OMISA HST 300 Smart characteristics

| Part number                                  | HST300S                                                                                                                                                                                                                                                                                                                                   |              |
|----------------------------------------------|-------------------------------------------------------------------------------------------------------------------------------------------------------------------------------------------------------------------------------------------------------------------------------------------------------------------------------------------|--------------|
| Automatic<br>data logging                    | 500 reports                                                                                                                                                                                                                                                                                                                               | Display scre |
| Operating range                              | up to 160 mm                                                                                                                                                                                                                                                                                                                              | Language     |
| Data input<br>for fitting code               | Bar code scanner                                                                                                                                                                                                                                                                                                                          | Approvals /  |
| Welding monitoring<br>system                 | Welding voltage, resistance, welding current,<br>established contact, short circuit, ambient tempera-<br>ture, input frequency, input voltage, memory control,<br>system temperature, heater coil error, emergency off,<br>computer-assisted maintenance                                                                                  | Ingress prot |
|                                              |                                                                                                                                                                                                                                                                                                                                           | Output volt  |
|                                              |                                                                                                                                                                                                                                                                                                                                           | Output curr  |
|                                              |                                                                                                                                                                                                                                                                                                                                           | Input volta  |
| Standard-compliant<br>ISO 12176 traceability | Project/commission number 32 alphanumeric<br>characters, ISO-compliant welder ID code,<br>1st additional (user-defined) data 20 alphanumeric<br>characters,<br>2nd additional (user-defined) data 15 alphanumeric<br>characters                                                                                                           | Input frequ  |
|                                              |                                                                                                                                                                                                                                                                                                                                           | Rated input  |
|                                              |                                                                                                                                                                                                                                                                                                                                           | Temperatur   |
|                                              |                                                                                                                                                                                                                                                                                                                                           | Power cord   |
| Data download<br>with output menu            | USB interface port (USB A) for data transfer as PDF<br>abstract or extended report to USB stick or to label<br>tag printer, incl. dedicated printing menu; transfer<br>also possible in the OMISA DataWork format; using<br>a powerful download menu to select date range,<br>commission number or report number range, or all<br>reports | Welding cal  |
|                                              |                                                                                                                                                                                                                                                                                                                                           | Weight       |
|                                              |                                                                                                                                                                                                                                                                                                                                           | Dimensions   |
|                                              |                                                                                                                                                                                                                                                                                                                                           | Manufactur   |
|                                              |                                                                                                                                                                                                                                                                                                                                           | Accessories  |

| Display screen                              | LED screen 2 lines with 20 alphanumeric characters each, character size 5 mm    |
|---------------------------------------------|---------------------------------------------------------------------------------|
| Language                                    | DE, EN, FR, BG, CS, ZH, NL, FI, GR, IT, NO, RO, SK, TR, RU, others upon request |
| Approvals / Quality /<br>Ingress protection | CE, ISO 9001:2015, IP54 (IP64 optional)                                         |
| Output voltage                              | 8 - 48 V                                                                        |
| Output current                              | max. 65 A                                                                       |
| Input voltage                               | 180 V - 280 V (230 V)                                                           |
| Input frequency                             | 40 - 70 Hz                                                                      |
| Rated input current                         | AC 8 A                                                                          |
| Temperature range                           | -20°C to +60°C                                                                  |
| Power cord                                  | 5 m with Euro plug                                                              |
| Welding cable                               | 3.2 m with 4.0 mm connection terminals                                          |
| Weight                                      | 8.1 kg                                                                          |
| Dimensions                                  | W 210 x H 235 x D 225 mm                                                        |
| Manufacturer warranty                       | 12 months                                                                       |
| Accessories                                 | Handheld scraper, user's manual DE, EN, FR                                      |